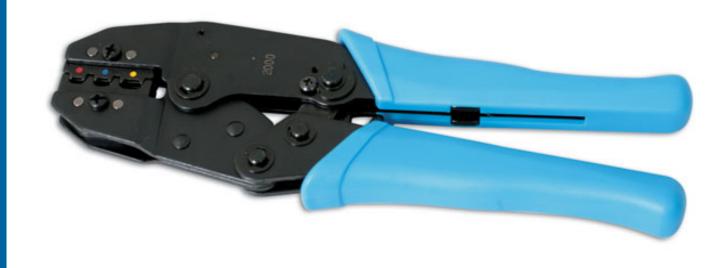

## **Ratchet Crimping Pliers - Insulated Terminals**

Ratchet crimping tool with forged jaws, for insulated terminals. The ratchet motion produces precise results quickly and easily every time, for 0.5mm to 55mm wire (20 - 10 AWG) and is colour coded for easy identification. A specialist tool that saves time and effort when undertaking all types of wiring work.

## **Additional Information**

- Suitable for crimping 0.5mm<sup>2</sup> to 5mm<sup>2</sup> (20 10 AWG) wire.
- · Ratchet motion assures complete crimping.
- · Rubber soft-grip handle for comfortable use.
- · Colour dot marked jaws for easy size identification.
- · Spare jaws available please see Laser Part No. 2926.